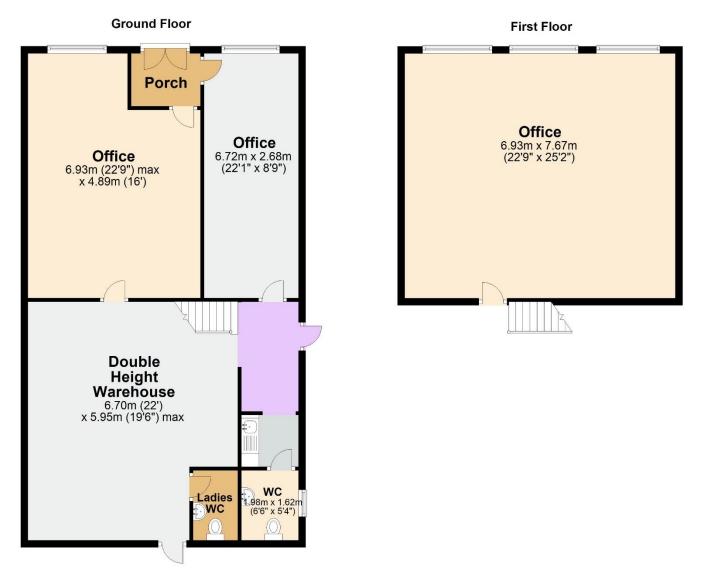

#### **ACCOMMODATION**

**Entrance Lobby** 6' 4" x 4' 11" (1.94m x 1.50m)

**Office One** 22′ 5″ x 8′ 10″ (6.84m x 2.68m) With air conditioning.

Kitchen & W/C

Main Area 24' 7" x 21' 3" (7.50m x 6.47m)

Main Office 21' 3" x 16' 0" (6.48m x 4.88m)

**Second W/C** 6' 11" x 4' 2" (2.11m x 1.26m)

Wide slat roller

#### Off-street parking

First Floor  $25'7'' \times 28'0'' (7.81m \times 8.54m)$ Non-load bearing mezzanine flooring over kitchen and W/C. With air-conditioning.