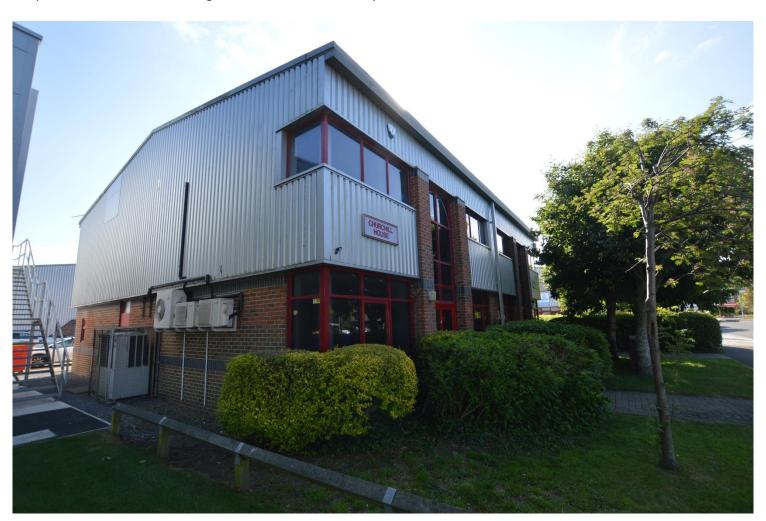

## Unit 2 Churchill House, Bridgwater Court, Oldmixon Crescent, Weston-super-Mare, North Somerset, BS24 9AY

### Annual Rental Of £16,000

A super light and bright office/light industrial unit situated close to local amenities which comprises; main ground floor area, three offices, kitchenette and W/C. The premises also offers mezzanine flooring with various office space, roller doors to the rear and off street parking to the rear. Full repairing and insuring terms (FRI). Deposit and references required. Commercial EPC rating C65. Available immediately.

- Super light and bright office/light industrial unit
- Off street parking to the rear
- Full repairing and insuring terms (FRI)
- Commercial EPC rating C65
- Fees may apply

- Roller door to the rear
- Mezzanine flooring with various office space
- Deposit and references required
- No VAT on the rent
- Available immediately