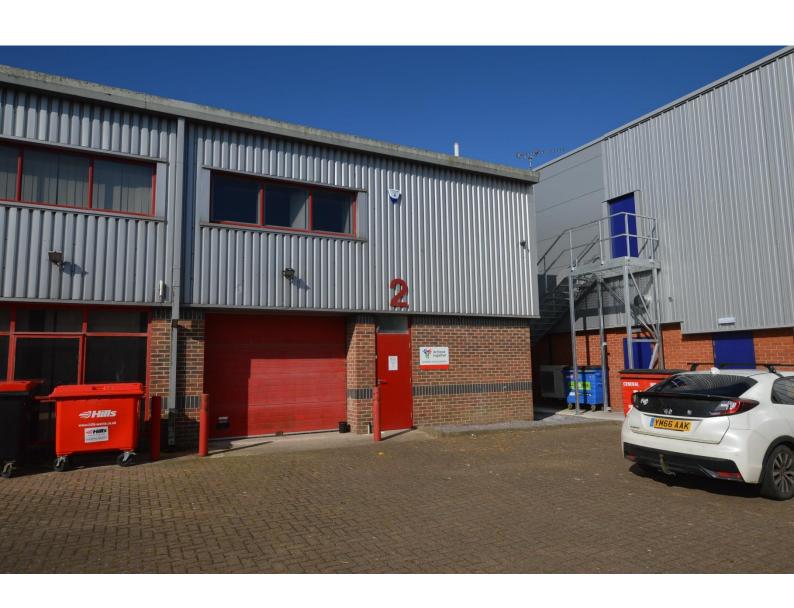

## Unit 2 Churchill House, Bridgwater Court, Oldmixon Crescent, Weston-super-Mare, North Somerset, BS24 9AY

- Super light and bright office/light industrial unit
- Off street parking to the rear
- Full repairing and insuring terms (FRI)
- Commercial EPC rating C65
- Fees may apply

- Roller door to the rear
- Mezzanine flooring with various office space
- Deposit and references required
- No VAT on the rent
- Available immediately