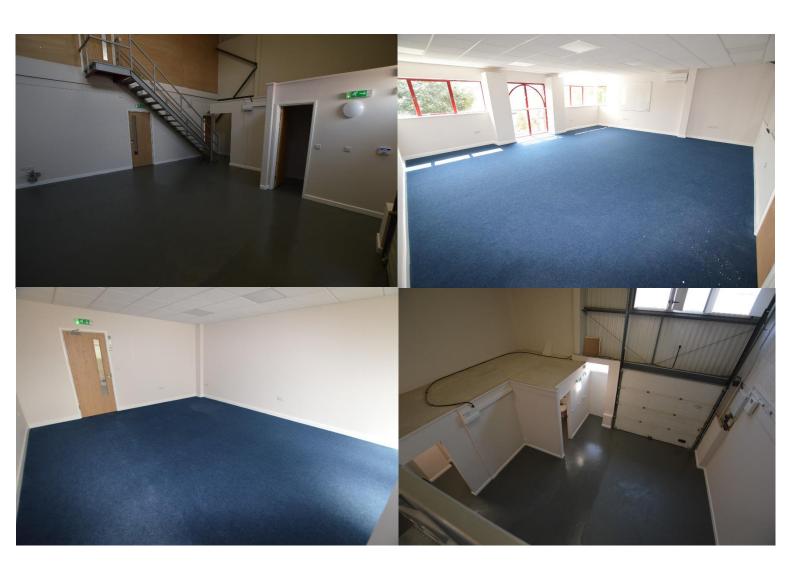

#### **ACCOMMODATION**

**Entrance Lobby** 6' 4" x 4' 11" (1.94m x 1.50m)

**Office One** 22′ 5″ x 8′ 10″ (6.84m x 2.68m) With air conditioning.

Kitchen & W/C

Main Area 24' 7" x 21' 3" (7.50m x 6.47m)

Main Office 21' 3" x 16' 0" (6.48m x 4.88m)

#### Off-street parking

First Floor  $25'7'' \times 28'0'' (7.81m \times 8.54m)$ Non-load bearing mezzanine flooring over kitchen and W/C. With air-conditioning.